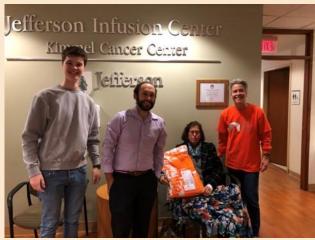

## WARM HUGS FROM BUCK

Once a year, we deliver much-needed items to cancer patients in the Greater Philadelphia area. From warm socks, to water bottles to highlight the benefits of hydration, warm blankets that one cancer patient said was like a warm hug from an organization who cares and in 2020, COVID-19 Care Packages including masks, hand sanitizer and anti-bacterial wipes – all in a contactless delivery. Our Warm Hugs from BUCK program touches the cancer community by providing much-needed goods and information on integrative therapies. To find out more, please check out our website at

www.buckcancerfoundation.org/programs.

Click To Play