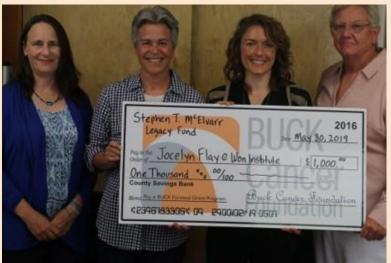

## **PAY A BUCK FORWARD**

Our last program – Pay A BUCK Forward tuition-assistance grants is an innovative payback grant program, where students pursuing a degree in integrative medicine or an integrative therapy, receive money with the expectation that they will pay it back (or forward) to another student once they have graduated and are fully employed. Students get money when they need it, and pay it forward to another student when they can afford it. Students funding Students!