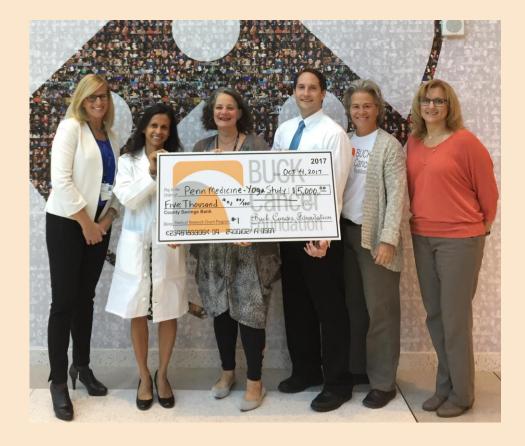

### **MEDICAL RESEARCH GRANTS**

I am very proud of the strong working relationships we have developed with Penn Medicine, Jefferson Health, MD Anderson and George Washington University and their Center for Integrative Medicine over the last 6 years. Our medical research grants are focused on integrative therapies so how a natural or holistic therapy works with the conventional cancer care. We have funded research studies into Yoga, Acupuncture, Tai Chi and most recently, a Mercury Toxicity study down at GWU's Center for Integrative Medicine to determine if the level of mercury in your body impacts the effectiveness of your conventional cancer care. We are very proud of the connections we have made and the studies that we are funding. We really feel that we are Bridging & Uniting Cancer Knowledge! We hope you do too.