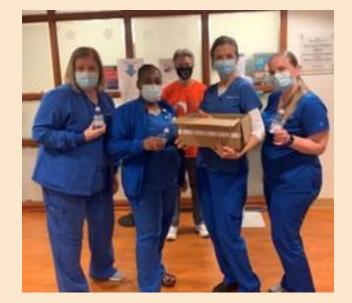

## WARM HUGS FROM BUCK

Once a year, we deliver much-needed items to cancer patients in the Greater Philadelphia area. From warm socks, to water bottles to highlight the benefits of hydration, warm blankets that one cancer patient said was like a warm hug from an organization who cares and in 2020, COVID-19 Care Packages including masks, hand sanitizer and anti-bacterial wipes – all in a contactless delivery. Our Warm Hugs from BUCK program touches the cancer community by providing much-needed goods and information on integrative therapies. To find out more, please check out our website at

www.buckcancerfoundation.org/programs.

Click To Play