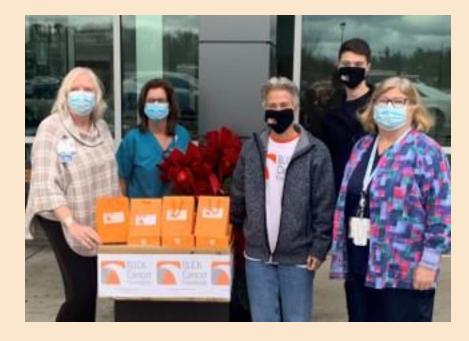

## WARM HUGS FROM BUCK

Once a year, we deliver much-needed items to cancer patients in the Greater Philadelphia area. From warm socks, to water bottles to highlight the benefits of hydration, warm blankets that one cancer patient said was like a warm hug from an organization who cares and in 2020, COVID-19 Care Packages including masks, hand sanitizer and anti-bacterial wipes – all in a contactless delivery. Our Warm Hugs from BUCK program touches the cancer community by providing much-needed goods and information on integrative therapies. To find out more, please check out our website at

www.buckcancerfoundation.org/programs.

Click To Play