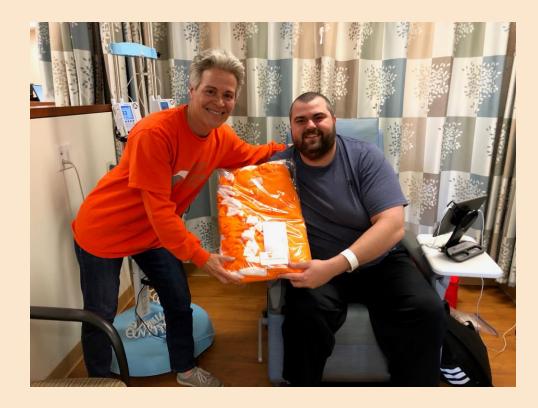

## WARM HUGS FROM BUCK

Once a year, we deliver much-needed items to cancer patients in the Greater Philadelphia area. From warm socks, to water bottles to highlight the benefits of hydration, warm blankets that one cancer patient said was like a warm hug from an organization who cares and in 2020, COVID-19 Care Packages including masks, hand sanitizer and anti-bacterial wipes – all in a contactless delivery. Our Warm Hugs from BUCK program touches the cancer community by providing much-needed goods and information on integrative therapies. To find out more, please check out our website at

www.buckcancerfoundation.org/programs.

Click To Play