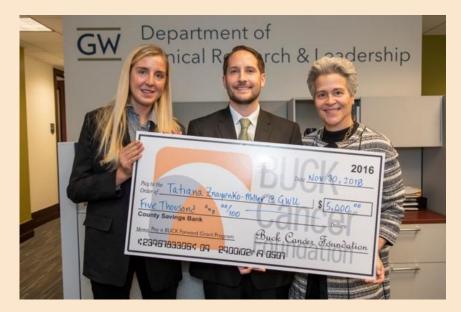

### **MEDICAL RESEARCH GRANTS**

I am very proud of the strong working relationships we have developed with Penn Medicine, Jefferson Health, MD Anderson and George Washington University and their Center for Integrative Medicine over the last 6 years. Our medical research grants are focused on integrative therapies so how a natural or holistic therapy works with the conventional cancer care. We have funded research studies into Yoga, Acupuncture, Tai Chi and most recently, a Mercury Toxicity study down at GWU's Center for Integrative Medicine to determine if the level of mercury in your body impacts the effectiveness of your conventional cancer care. We are very proud of the connections we have made and the studies that we are funding. We really feel that we are Bridging & Uniting Cancer Knowledge! We hope you do too.