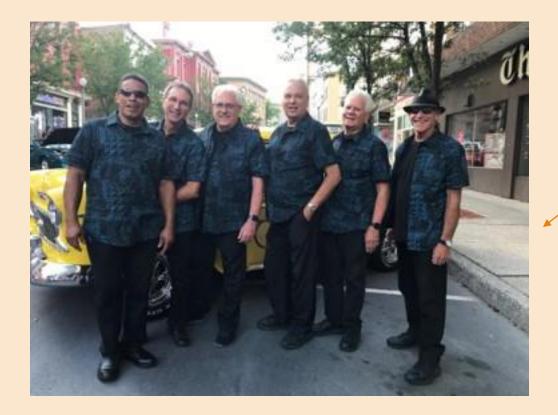

### THE NEW LOCALS

### Meet the Band

 RICH DA

 Donations are being graciously accepted

 Visit our website: www.buckcancerfoundation.org
 KYLE KE

 and click on "GIVE A BUCK NOW"

 Paypal: info@buckcancerfoundation.org
 DAVID WI

DOUG CLARK plays bass and has over 200 recipes for chicken. RICH DAVIS plays guitar and can accurately predict things that have just happened around him. KYLE KETTERING plays sax, trumpet, guitar, bagpipes, and the inverted zither. DAVID WILSON plays keyboards and efficiently exchanges carbon dioxide for oxygen.

JIM WOOD plays drums and is sick of people saying otherwise.

The New Locals band