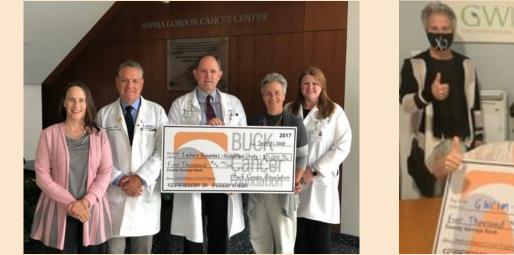

### **MEDICAL RESEARCH GRANTS**

I am very proud of the strong working relationships we have developed with Penn Medicine, Jefferson Health, MD Anderson and George Washington University and their Center for Integrative Medicine over the last 6 years. Our medical research grants are focused on integrative therapies so how a natural or holistic therapy works with the conventional cancer care. We have funded research studies into Yoga, Acupuncture, Tai Chi and most recently, a Mercury Toxicity study down at GWU's Center for Integrative Medicine to determine if the level of mercury in your body impacts the effectiveness of your conventional cancer care. We are very proud of the connections we have made and the studies that we are funding. We really feel that we are Bridging & Uniting Cancer Knowledge! We hope you do too.