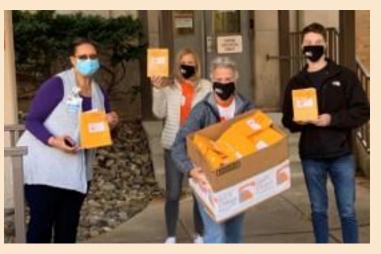

## WARM HUGS FROM BUCK

Once a year, we deliver much-needed items to cancer patients in the Greater Philadelphia area. From warm socks, to water bottles to highlight the benefits of hydration, warm blankets that one cancer patient said was like a warm hug from an organization who cares and in 2020, COVID-19 Care Packages including masks, hand sanitizer and anti-bacterial wipes – all in a contactless delivery. Our Warm Hugs from BUCK program touches the cancer community by providing much-needed goods and information on integrative therapies. To find out more, please check out our website at

www.buckcancerfoundation.org/programs.

Click To Play